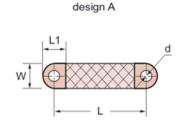

| UNCOATED<br>Part-No | TINNED<br>Part-No | Cross<br>sec.<br>mm² | W<br>mm | IMEN<br>L1<br>mm | SION<br>L<br>mm | S<br>d<br>mm                   | Current-<br>load<br>ampere |
|---------------------|-------------------|----------------------|---------|------------------|-----------------|--------------------------------|----------------------------|
| ST-004              | KT-004            | 4                    | 8       | 12               |                 | 15                             |                            |
| ST-006              | KT-006            | 6                    | 10      | 16               |                 |                                | 40                         |
| ST-008              | KT-008            | 8                    | 12      | 16               | es              | s' wishes<br>s' wishes         | 60                         |
| ST-010              | KT-010            | 10                   | 14      | 18               | ish             |                                | 75                         |
| ST-014              | KT-014            | 14                   | 16      | 18               |                 |                                | 95                         |
| ST-016              | KT-016            | 16                   | 16      | 20               | ers             | ers                            | 120                        |
| ST-021              | KT-021            | 21                   | 20      | 20               | E E             | to custumers'<br>to custumers' | 135                        |
| ST-025              | KT-025            | 25                   | 20      | 23               | nst             |                                | 150                        |
| ST-035              | KT-035            | 35                   | 25      | 25               |                 |                                | 195                        |
| ST-050              | KT-050            | 50                   | 30      | 30               |                 | 250                            |                            |
| ST-070              | KT-070            | 70                   | 35      | 35               | acc.            | ac                             | 290                        |
| ST-095              | KT-095            | 95                   | 40      | 40               |                 |                                | 330                        |
| ST-120              | KT-120            | 120                  | 40      | 40               |                 |                                | 420                        |