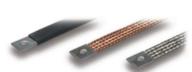

## IST/IKT – INSULATED SHUNTS WITH PRESSED CONTACT AREAS

## **Construction and Application:**

These connectors are manufactured from highly flexible tapes, which are braided from annealed Cu-ETP1 wires, and solderless contact areas pressed from seamles Cu-ETP tubes. The braided tapes and tubes are of same analysis and conductivity.