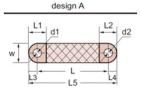

Max. working voltage: 1000 V AC - 1500 V DC

| UNCOATED                               | TINNED                                 | Cross      | DIMENSIONS |          |           |         |          |            |        |         |          |          |              |              |      |
|----------------------------------------|----------------------------------------|------------|------------|----------|-----------|---------|----------|------------|--------|---------|----------|----------|--------------|--------------|------|
| Part-No                                | Part-No                                | sec.       | L          | L1       | I L2      | L3      | L4       | L5         | l w    | l t     | I K      | G        | l d1         | d2           | min. |
| 3 20 7 7 7                             | 1 311111                               | mm²        | mm         | mm       | mm        | mm      | mm       | mm         | mm     | mm      | mm       | mm       | mm           | mm           |      |
|                                        |                                        | 1111111    | 1111111    | 1111111  | 1 1111111 | 1111111 | 1111111  | 111111     | 111111 | 1111111 | 1111111  | 111111   | 1111111      | 111111       | pcs  |
| IST 025-230-10-8                       | IKT 025-230-10-8                       | 25         | 230        | 25       | 25        | 11      | 7        | 248        | 20     | 3,2     | 7        | 24       | 10,5         | 8.5          | 10   |
| IST 025-330-10-8                       | IKT 025-330-10-8                       | 25         | 330        | 25       | 25        | 11      | 7        | 348        | 20     | 3,2     | 7        | 24       | 10,5         | 8,5          | 10   |
| IST 025-430-10-8                       | IKT 025-430-10-8                       | 25         | 430        | 25       | 25        | 11      | 7        | 448        | 20     | 3,2     | 7        | 24       | 10,5         | 8,5          | 10   |
| IST 025-530-10-8                       | IKT 025-530-10-8                       | 25         | 530        | 25       | 25        | 11      | 7        | 548        | 20     | 3,2     | 7        | 24       | 10,5         | 8,5          | 10   |
| IST 025-630-10-8                       | IKT 025-630-10-8                       | 25         | 630        | 25       | 25        | 11      | 7        | 648        | 20     | 3,2     | 7        | 24       | 10,5         | 8,5          | 10   |
| IST 035 230-10-8                       | IKT 035 230-10-8                       | 35         | 230        | 25       | 25        | 11      | 7        | 248        | 20     | 4,2     | 8        | 24       | 10,5         | 8,5          | 10   |
| IST 035 330-10-8                       | IKT 035 330-10-8                       | 35         | 330        | 25       | 25        | 11      | 7        | 348        | 20     | 4,2     | 8        | 24       | 10,5         | 8,5          | 10   |
| IST 035 430-10-8                       | IKT 035 430-10-8                       | 35         | 430        | 25       | 25        | 11      | 7        | 448        | 20     | 4,2     | 8        | 24       | 10,5         | 8,5          | 10   |
| IST 035 530-10-8                       | IKT 035 530-10-8                       | 35         | 530        | 25       | 25        | 11      | 7        | 548        | 20     | 4,2     | 8        | 24       | 10,5         | 8,5          | 10   |
| IST 035 630-10-8                       | IKT 035 630-10-8                       | 35         | 630        | 25       | 25        | 11      | 7        | 648        | 20     | 4,2     | 8        | 24       | 10,5         | 8,5          | 10   |
| IST 050-230-10-8                       | IKT 050-230-10-8                       | 50         | 230        | 25       | 25        | 11      | 7        | 248        | 20     | 5       | 9        | 24       | 10,5         | 8,5          | 10   |
| IST 050-330-10-8                       | IKT 050-330-10-8                       | 50         | 330        | 25       | 25        | 11      | 7        | 348        | 20     | 5       | 9        | 24       | 10,5         | 8,5          | 10   |
| IST 050-430-10-8                       | IKT 050-430-10-8                       | 50         | 430        | 25       | 25        | 11      | 7        | 448        | 20     | 5       | 9        | 24       | 10,5         | 8,5          | 10   |
| IST 050-530-10-8                       | IKT 050-530-10-8                       | 50         | 530        | 25       | 25        | 11      | 7        | 548        | 20     | 5       | 9        | 24       | 10,5         | 8,5          | 10   |
| IST 050-630-10-8                       | IKT 050-630-10-8                       | 50         | 630<br>230 | 25       | 25        | 11      | 7        | 648<br>252 | 20     | 5       | 9        | 24       | 10,5         | 8,5          | 10   |
| IST 070-230-10-10<br>IST 070-330-10-10 | IKT 070-230-10-10<br>IKT 070-330-10-10 | 70<br>70   | 330        | 25<br>25 | 25<br>25  | 11      | 11<br>11 | 352        | 20     | 6,8     | 11       | 24       | 10,5         | 10,5<br>10,5 | 10   |
| IST 070-430-10-10                      | IKT 070-330-10-10                      | 70         | 430        | 25       | 25        | 11      | 11       | 452        | 20     | 6,8     | 11       | 24       | 10,5         | 10,5         | 10   |
| IST 070-430-10-10                      | IKT 070-430-10-10                      | 70         | 530        | 25       | 25        | 11      | 11       | 552        | 20     | 6,8     | 11       | 24       | 10,5         | 10,5         | 10   |
| IST 070-630-10-10                      | IKT 070-630-10-10                      | 70         | 630        | 25       | 25        | 11      | 11       | 652        | 20     | 6,8     | 11       | 24       | 10,5         | 10,5         | 10   |
| IST 095-230-10-10                      | IKT 070-030-10-10                      | 95         | 230        | 25       | 25        | 11      | 11       | 252        | 25     | 7,5     | 12       | 29       | 10,5         | 10,5         | 10   |
| IST 095-330-10-10                      | IKT 095-230-10-10                      | 95         | 330        | 25       | 25        | 11      | 11       | 352        | 25     | 7,5     | 12       | 29       | 10,5         | 10,5         | 10   |
| IST 095-430-10-10                      | IKT 095-430-10-10                      | 95         | 430        | 25       | 25        | 11      | 11       | 452        | 25     | 7,5     | 12       | 29       | 10,5         | 10,5         | 10   |
| IST 095-530-10-10                      | IKT 095-530-10-10                      | 95         | 530        | 25       | 25        | 11      | 11       | 552        | 25     | 7.5     | 12       | 29       | 10,5         | 10,5         | 10   |
| IST 095-630-10-10                      | IKT 095-630-10-10                      | 95         | 630        | 25       | 25        | 11      | 11       | 652        | 25     | 7,5     | 12       | 29       | 10,5         | 10,5         | 10   |
| IST 120-330-10-10                      | IKT 120-330-10-10                      | 120        | 330        | 30       | 30        | 11      | 14       | 355        | 30     | 7,5     | 12       | 34       | 10,5         | 10.5         | 2    |
| IST 120-430-10-10                      | IKT 120-430-10-10                      | 120        | 430        | 30       | 30        | 11      | 14       | 455        | 30     | 7,5     | 12       | 34       | 10,5         | 10,5         | 2    |
| IST 120-530-10-10                      | IKT 120-530-10-10                      | 120        | 530        | 30       | 30        | 11      | 14       | 555        | 30     | 7,5     | 12       | 34       | 10,5         | 10,5         | 2    |
| IST 120-630-10-10                      | IKT 120-630-10-10                      | 120        | 630        | 30       | 30        | 11      | 14       | 655        | 30     | 7,5     | 12       | 34       | 10,5         | 10,5         | 2    |
| IST 120-730-10-10                      | IKT 120-730-10-10                      | 120        | 730        | 30       | 30        | 11      | 14       | 755        | 30     | 7,5     | 12       | 34       | 10,5         | 10,5         | 2    |
| IST 120-830-10-10                      | IKT 120-830-10-10                      | 120        | 830        | 30       | 30        | 11      | 14       | 855        | 30     | 7,5     | 12       | 34       | 10,5         | 10,5         | 2    |
| IST 150-330-12-12                      | IKT 150-330-12-12                      | 150        | 330        | 30       | 30        | 14      | 14       | 355        | 30     | 10      | 15       | 34       | 12,5         | 12,5         | 2    |
| IST 150-430-12-12                      | IKT 150-430-12-12                      | 150        | 430        | 30       | 30        | 14      | 14       | 455        | 30     | 10      | 15       | 34       | 12,5         | 12,5         | 2    |
| IST 150-530-12-12                      | IKT 150-530-12-12                      | 150        | 530        | 30       | 30        | 14      | 14       | 555        | 30     | 10      | 15       | 34       | 12,5         | 12,5         | 2    |
| IST 150-630-12-12                      | IKT 150-630-12-12                      | 150        | 630        | 30       | 30        | 14      | 14       | 655        | 30     | 10      | 15       | 34       | 12,5         | 12,5         | 2    |
| IST 150-730-12-12                      | IKT 150-730-12-12                      | 150        | 730        | 30       | 30        | 14      | 14       | 755        | 30     | 10      | 15       | 34       | 12,5         | 12,5         | 2    |
| IST 150-830-12-12                      | IKT 150-830-12-12                      | 150        | 830        | 30       | 30        | 14      | 14       | 855        | 30     | 10      | 15       | 34       | 12,5         | 12,5         | 2    |
| IST 185-330-12-12                      | IKT 185-330-12-12                      | 185        | 330        | 30       | 30        | 14      | 14       | 355        | 30     | 11      | 15       | 34       | 12,5         | 12,5         | 2    |
| IST 185-430-12-12                      | IKT 185-430-12-12                      | 185        | 430        | 30       | 30        | 14      | 14       | 455        | 30     | 11      | 15       | 34       | 12,5         | 12,5         | 2    |
| IST 185-530-12-12                      | IKT 185-530-12-12                      | 185        | 530        | 30       | 30        | 14      | 14       | 555        | 30     | 11      | 15       | 34       | 12,5         | 12,5         | 2    |
| IST 185-630-12-12                      | IKT 185-630-12-12                      | 185        | 630        | 30       | 30        | 14      | 14       | 655        | 30     | 11      | 15       | 34       | 12,5         | 12,5         | 2    |
| IST 185-730-12-12                      | IKT 185-730-12-12                      | 185        | 730        | 30       | 30        | 14      | 14       | 755        | 30     | 11      | 15       | 34       | 12,5         | 12,5         | 2    |
| IST 185-830-12-12                      | IKT 185-830-12-12                      | 185        | 830        | 30       | 30        | 14      | 14       | 855        | 30     | 11      | 15       | 34       | 12,5         | 12,5         | 2    |
| IST 240-330-12-12                      | IKT 240-330-12-12                      | 240        | 330        | 30       | 30        | 14      |          | 355        |        | 13      | 17<br>17 | 34       | 12,5         | 12,5         |      |
| IST 240-430-12-12<br>IST 240-530-12-12 | IKT 240-430-12-12<br>IKT 240-530-12-12 | 240<br>240 | 430<br>530 | 30       | 30        | 14      | 14<br>14 | 455<br>555 | 30     | 13      | 17       | 34<br>34 | 12,5<br>12,5 | 12,5         | 2    |
| IST 240-530-12-12                      | IKT 240-530-12-12                      | 240        | 630        | 30       | 30        | 14      | 14       | 655        | 30     | 13      | 17       | 34       | 12,5         | 12,5<br>12,5 | 2    |
| IST 240-630-12-12                      | IKT 240-630-12-12                      | 240        | 730        | 30       | 30        | 14      | 14       | 755        | 30     | 13      | 17       | 34       | 12,5         | 12,5         | 2    |
| IST 240-730-12-12                      | IKT 240-730-12-12                      | 240        | 830        | 30       | 30        | 14      | 14       | 855        | 30     | 13      | 17       | 34       | 12,5         | 12,5         | 2    |
| 131 240-030-12-12                      | IN1 240-030-12-12                      | 240        | 030        | 30       | 30        | 14      | 14       | 000        | 30     | 13      | 17       | 34       | 12,0         | 12,0         |      |