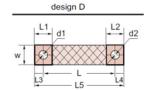

Max. working voltage: 1000 V AC - 1500 V DC

| UNCOATED                               | TINNED                                 | Cross      | DIMENSIONS |          |           |         |          |            |        |         |          |          |              |              |      |
|----------------------------------------|----------------------------------------|------------|------------|----------|-----------|---------|----------|------------|--------|---------|----------|----------|--------------|--------------|------|
| Part-No                                | Part-No                                | sec.       | L          | L1       | I L2      | L3      | L4       | L5         | l w    | l t     | I K      | G        | l d1         | d2           | min. |
| 3 20 7 7 7                             | 1 311111                               | mm²        | mm         | mm       | mm        | mm      | mm       | mm         | mm     | mm      | mm       | mm       | mm           | mm           |      |
|                                        |                                        | 1111111    | 1111111    | 1111111  | 1 1111111 | 1111111 | 1111111  | 111111     | 111111 | 1111111 | 1111111  | 111111   | 1111111      | 111111       | pcs  |
| IST 025-230-10-8                       | IKT 025-230-10-8                       | 25         | 230        | 25       | 25        | 11      | 7        | 248        | 20     | 3,2     | 7        | 24       | 10,5         | 8.5          | 10   |
| IST 025-330-10-8                       | IKT 025-330-10-8                       | 25         | 330        | 25       | 25        | 11      | 7        | 348        | 20     | 3,2     | 7        | 24       | 10,5         | 8,5          | 10   |
| IST 025-430-10-8                       | IKT 025-430-10-8                       | 25         | 430        | 25       | 25        | 11      | 7        | 448        | 20     | 3,2     | 7        | 24       | 10,5         | 8,5          | 10   |
| IST 025-530-10-8                       | IKT 025-530-10-8                       | 25         | 530        | 25       | 25        | 11      | 7        | 548        | 20     | 3,2     | 7        | 24       | 10,5         | 8,5          | 10   |
| IST 025-630-10-8                       | IKT 025-630-10-8                       | 25         | 630        | 25       | 25        | 11      | 7        | 648        | 20     | 3,2     | 7        | 24       | 10,5         | 8,5          | 10   |
| IST 035 230-10-8                       | IKT 035 230-10-8                       | 35         | 230        | 25       | 25        | 11      | 7        | 248        | 20     | 4,2     | 8        | 24       | 10,5         | 8,5          | 10   |
| IST 035 330-10-8                       | IKT 035 330-10-8                       | 35         | 330        | 25       | 25        | 11      | 7        | 348        | 20     | 4,2     | 8        | 24       | 10,5         | 8,5          | 10   |
| IST 035 430-10-8                       | IKT 035 430-10-8                       | 35         | 430        | 25       | 25        | 11      | 7        | 448        | 20     | 4,2     | 8        | 24       | 10,5         | 8,5          | 10   |
| IST 035 530-10-8                       | IKT 035 530-10-8                       | 35         | 530        | 25       | 25        | 11      | 7        | 548        | 20     | 4,2     | 8        | 24       | 10,5         | 8,5          | 10   |
| IST 035 630-10-8                       | IKT 035 630-10-8                       | 35         | 630        | 25       | 25        | 11      | 7        | 648        | 20     | 4,2     | 8        | 24       | 10,5         | 8,5          | 10   |
| IST 050-230-10-8                       | IKT 050-230-10-8                       | 50         | 230        | 25       | 25        | 11      | 7        | 248        | 20     | 5       | 9        | 24       | 10,5         | 8,5          | 10   |
| IST 050-330-10-8                       | IKT 050-330-10-8                       | 50         | 330        | 25       | 25        | 11      | 7        | 348        | 20     | 5       | 9        | 24       | 10,5         | 8,5          | 10   |
| IST 050-430-10-8                       | IKT 050-430-10-8                       | 50         | 430        | 25       | 25        | 11      | 7        | 448        | 20     | 5       | 9        | 24       | 10,5         | 8,5          | 10   |
| IST 050-530-10-8                       | IKT 050-530-10-8                       | 50         | 530        | 25       | 25        | 11      | 7        | 548        | 20     | 5       | 9        | 24       | 10,5         | 8,5          | 10   |
| IST 050-630-10-8                       | IKT 050-630-10-8                       | 50         | 630<br>230 | 25       | 25        | 11      | 7        | 648<br>252 | 20     | 5       | 9        | 24       | 10,5         | 8,5          | 10   |
| IST 070-230-10-10<br>IST 070-330-10-10 | IKT 070-230-10-10<br>IKT 070-330-10-10 | 70<br>70   | 330        | 25<br>25 | 25<br>25  | 11      | 11<br>11 | 352        | 20     | 6,8     | 11       | 24       | 10,5         | 10,5<br>10,5 | 10   |
| IST 070-430-10-10                      | IKT 070-330-10-10                      | 70         | 430        | 25       | 25        | 11      | 11       | 452        | 20     | 6,8     | 11       | 24       | 10,5         | 10,5         | 10   |
| IST 070-430-10-10                      | IKT 070-430-10-10                      | 70         | 530        | 25       | 25        | 11      | 11       | 552        | 20     | 6,8     | 11       | 24       | 10,5         | 10,5         | 10   |
| IST 070-630-10-10                      | IKT 070-630-10-10                      | 70         | 630        | 25       | 25        | 11      | 11       | 652        | 20     | 6,8     | 11       | 24       | 10,5         | 10,5         | 10   |
| IST 095-230-10-10                      | IKT 070-030-10-10                      | 95         | 230        | 25       | 25        | 11      | 11       | 252        | 25     | 7,5     | 12       | 29       | 10,5         | 10,5         | 10   |
| IST 095-330-10-10                      | IKT 095-230-10-10                      | 95         | 330        | 25       | 25        | 11      | 11       | 352        | 25     | 7,5     | 12       | 29       | 10,5         | 10,5         | 10   |
| IST 095-430-10-10                      | IKT 095-430-10-10                      | 95         | 430        | 25       | 25        | 11      | 11       | 452        | 25     | 7,5     | 12       | 29       | 10,5         | 10,5         | 10   |
| IST 095-530-10-10                      | IKT 095-530-10-10                      | 95         | 530        | 25       | 25        | 11      | 11       | 552        | 25     | 7.5     | 12       | 29       | 10,5         | 10,5         | 10   |
| IST 095-630-10-10                      | IKT 095-630-10-10                      | 95         | 630        | 25       | 25        | 11      | 11       | 652        | 25     | 7,5     | 12       | 29       | 10,5         | 10,5         | 10   |
| IST 120-330-10-10                      | IKT 120-330-10-10                      | 120        | 330        | 30       | 30        | 11      | 14       | 355        | 30     | 7,5     | 12       | 34       | 10,5         | 10.5         | 2    |
| IST 120-430-10-10                      | IKT 120-430-10-10                      | 120        | 430        | 30       | 30        | 11      | 14       | 455        | 30     | 7,5     | 12       | 34       | 10,5         | 10,5         | 2    |
| IST 120-530-10-10                      | IKT 120-530-10-10                      | 120        | 530        | 30       | 30        | 11      | 14       | 555        | 30     | 7,5     | 12       | 34       | 10,5         | 10,5         | 2    |
| IST 120-630-10-10                      | IKT 120-630-10-10                      | 120        | 630        | 30       | 30        | 11      | 14       | 655        | 30     | 7,5     | 12       | 34       | 10,5         | 10,5         | 2    |
| IST 120-730-10-10                      | IKT 120-730-10-10                      | 120        | 730        | 30       | 30        | 11      | 14       | 755        | 30     | 7,5     | 12       | 34       | 10,5         | 10,5         | 2    |
| IST 120-830-10-10                      | IKT 120-830-10-10                      | 120        | 830        | 30       | 30        | 11      | 14       | 855        | 30     | 7,5     | 12       | 34       | 10,5         | 10,5         | 2    |
| IST 150-330-12-12                      | IKT 150-330-12-12                      | 150        | 330        | 30       | 30        | 14      | 14       | 355        | 30     | 10      | 15       | 34       | 12,5         | 12,5         | 2    |
| IST 150-430-12-12                      | IKT 150-430-12-12                      | 150        | 430        | 30       | 30        | 14      | 14       | 455        | 30     | 10      | 15       | 34       | 12,5         | 12,5         | 2    |
| IST 150-530-12-12                      | IKT 150-530-12-12                      | 150        | 530        | 30       | 30        | 14      | 14       | 555        | 30     | 10      | 15       | 34       | 12,5         | 12,5         | 2    |
| IST 150-630-12-12                      | IKT 150-630-12-12                      | 150        | 630        | 30       | 30        | 14      | 14       | 655        | 30     | 10      | 15       | 34       | 12,5         | 12,5         | 2    |
| IST 150-730-12-12                      | IKT 150-730-12-12                      | 150        | 730        | 30       | 30        | 14      | 14       | 755        | 30     | 10      | 15       | 34       | 12,5         | 12,5         | 2    |
| IST 150-830-12-12                      | IKT 150-830-12-12                      | 150        | 830        | 30       | 30        | 14      | 14       | 855        | 30     | 10      | 15       | 34       | 12,5         | 12,5         | 2    |
| IST 185-330-12-12                      | IKT 185-330-12-12                      | 185        | 330        | 30       | 30        | 14      | 14       | 355        | 30     | 11      | 15       | 34       | 12,5         | 12,5         | 2    |
| IST 185-430-12-12                      | IKT 185-430-12-12                      | 185        | 430        | 30       | 30        | 14      | 14       | 455        | 30     | 11      | 15       | 34       | 12,5         | 12,5         | 2    |
| IST 185-530-12-12                      | IKT 185-530-12-12                      | 185        | 530        | 30       | 30        | 14      | 14       | 555        | 30     | 11      | 15       | 34       | 12,5         | 12,5         | 2    |
| IST 185-630-12-12                      | IKT 185-630-12-12                      | 185        | 630        | 30       | 30        | 14      | 14       | 655        | 30     | 11      | 15       | 34       | 12,5         | 12,5         | 2    |
| IST 185-730-12-12                      | IKT 185-730-12-12                      | 185        | 730        | 30       | 30        | 14      | 14       | 755        | 30     | 11      | 15       | 34       | 12,5         | 12,5         | 2    |
| IST 185-830-12-12                      | IKT 185-830-12-12                      | 185        | 830        | 30       | 30        | 14      | 14       | 855        | 30     | 11      | 15       | 34       | 12,5         | 12,5         | 2    |
| IST 240-330-12-12                      | IKT 240-330-12-12                      | 240        | 330        | 30       | 30        | 14      |          | 355        |        | 13      | 17<br>17 | 34       | 12,5         | 12,5         |      |
| IST 240-430-12-12<br>IST 240-530-12-12 | IKT 240-430-12-12<br>IKT 240-530-12-12 | 240<br>240 | 430<br>530 | 30       | 30        | 14      | 14<br>14 | 455<br>555 | 30     | 13      | 17       | 34<br>34 | 12,5<br>12,5 | 12,5         | 2    |
| IST 240-530-12-12                      | IKT 240-530-12-12                      | 240        | 630        | 30       | 30        | 14      | 14       | 655        | 30     | 13      | 17       | 34       | 12,5         | 12,5<br>12,5 | 2    |
| IST 240-630-12-12                      | IKT 240-630-12-12                      | 240        | 730        | 30       | 30        | 14      | 14       | 755        | 30     | 13      | 17       | 34       | 12,5         | 12,5         | 2    |
| IST 240-730-12-12                      | IKT 240-730-12-12                      | 240        | 830        | 30       | 30        | 14      | 14       | 855        | 30     | 13      | 17       | 34       | 12,5         | 12,5         | 2    |
| 131 240-030-12-12                      | IN1 240-030-12-12                      | 240        | 030        | 30       | 30        | 14      | 14       | 000        | 30     | 13      | 17       | 34       | 12,0         | 12,0         |      |