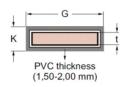

## **Technical Data:**

Material: 0,20 mm annealed Cu-ETP wires, uncoated or tinned.

Insulation - special vinyl compound

**Contact Areas:** Seamless Cu-ETP tube; tinned coated, solderless pressed.

Max. working temperature: 105°C self-extinguishable: UL 94 VO dielectric strength: 20 kV/mm

Max. working voltage: 1000 V AC - 1500 V DC

| UNCOATED                               | TINNED                                 | Cross      | DIMENSIONS |          |           |         |          |            |        |         |          |          |              |              |      |
|----------------------------------------|----------------------------------------|------------|------------|----------|-----------|---------|----------|------------|--------|---------|----------|----------|--------------|--------------|------|
| Part-No                                | Part-No                                | sec.       | L          | L1       | I L2      | L3      | L4       | L5         | l w    | l t     | I K      | G        | l d1         | d2           | min. |
| 3 20 7 7 7                             | 1 311111                               | mm²        | mm         | mm       | mm        | mm      | mm       | mm         | mm     | mm      | mm       | mm       | mm           | mm           |      |
|                                        |                                        | 1111111    | 1111111    | 1111111  | 1 1111111 | 1111111 | 1111111  | 111111     | 111111 | 1111111 | 1111111  | 111111   | 1111111      | 111111       | pcs  |
| IST 025-230-10-8                       | IKT 025-230-10-8                       | 25         | 230        | 25       | 25        | 11      | 7        | 248        | 20     | 3,2     | 7        | 24       | 10,5         | 8.5          | 10   |
| IST 025-330-10-8                       | IKT 025-330-10-8                       | 25         | 330        | 25       | 25        | 11      | 7        | 348        | 20     | 3,2     | 7        | 24       | 10,5         | 8,5          | 10   |
| IST 025-430-10-8                       | IKT 025-430-10-8                       | 25         | 430        | 25       | 25        | 11      | 7        | 448        | 20     | 3,2     | 7        | 24       | 10,5         | 8,5          | 10   |
| IST 025-530-10-8                       | IKT 025-530-10-8                       | 25         | 530        | 25       | 25        | 11      | 7        | 548        | 20     | 3,2     | 7        | 24       | 10,5         | 8,5          | 10   |
| IST 025-630-10-8                       | IKT 025-630-10-8                       | 25         | 630        | 25       | 25        | 11      | 7        | 648        | 20     | 3,2     | 7        | 24       | 10,5         | 8,5          | 10   |
| IST 035 230-10-8                       | IKT 035 230-10-8                       | 35         | 230        | 25       | 25        | 11      | 7        | 248        | 20     | 4,2     | 8        | 24       | 10,5         | 8,5          | 10   |
| IST 035 330-10-8                       | IKT 035 330-10-8                       | 35         | 330        | 25       | 25        | 11      | 7        | 348        | 20     | 4,2     | 8        | 24       | 10,5         | 8,5          | 10   |
| IST 035 430-10-8                       | IKT 035 430-10-8                       | 35         | 430        | 25       | 25        | 11      | 7        | 448        | 20     | 4,2     | 8        | 24       | 10,5         | 8,5          | 10   |
| IST 035 530-10-8                       | IKT 035 530-10-8                       | 35         | 530        | 25       | 25        | 11      | 7        | 548        | 20     | 4,2     | 8        | 24       | 10,5         | 8,5          | 10   |
| IST 035 630-10-8                       | IKT 035 630-10-8                       | 35         | 630        | 25       | 25        | 11      | 7        | 648        | 20     | 4,2     | 8        | 24       | 10,5         | 8,5          | 10   |
| IST 050-230-10-8                       | IKT 050-230-10-8                       | 50         | 230        | 25       | 25        | 11      | 7        | 248        | 20     | 5       | 9        | 24       | 10,5         | 8,5          | 10   |
| IST 050-330-10-8                       | IKT 050-330-10-8                       | 50         | 330        | 25       | 25        | 11      | 7        | 348        | 20     | 5       | 9        | 24       | 10,5         | 8,5          | 10   |
| IST 050-430-10-8                       | IKT 050-430-10-8                       | 50         | 430        | 25       | 25        | 11      | 7        | 448        | 20     | 5       | 9        | 24       | 10,5         | 8,5          | 10   |
| IST 050-530-10-8                       | IKT 050-530-10-8                       | 50         | 530        | 25       | 25        | 11      | 7        | 548        | 20     | 5       | 9        | 24       | 10,5         | 8,5          | 10   |
| IST 050-630-10-8                       | IKT 050-630-10-8                       | 50         | 630<br>230 | 25       | 25        | 11      | 7        | 648<br>252 | 20     | 5       | 9        | 24       | 10,5         | 8,5          | 10   |
| IST 070-230-10-10<br>IST 070-330-10-10 | IKT 070-230-10-10<br>IKT 070-330-10-10 | 70<br>70   | 330        | 25<br>25 | 25<br>25  | 11      | 11<br>11 | 352        | 20     | 6,8     | 11       | 24       | 10,5         | 10,5<br>10,5 | 10   |
| IST 070-430-10-10                      | IKT 070-330-10-10                      | 70         | 430        | 25       | 25        | 11      | 11       | 452        | 20     | 6,8     | 11       | 24       | 10,5         | 10,5         | 10   |
| IST 070-430-10-10                      | IKT 070-430-10-10                      | 70         | 530        | 25       | 25        | 11      | 11       | 552        | 20     | 6,8     | 11       | 24       | 10,5         | 10,5         | 10   |
| IST 070-630-10-10                      | IKT 070-630-10-10                      | 70         | 630        | 25       | 25        | 11      | 11       | 652        | 20     | 6,8     | 11       | 24       | 10,5         | 10,5         | 10   |
| IST 095-230-10-10                      | IKT 070-030-10-10                      | 95         | 230        | 25       | 25        | 11      | 11       | 252        | 25     | 7,5     | 12       | 29       | 10,5         | 10,5         | 10   |
| IST 095-330-10-10                      | IKT 095-230-10-10                      | 95         | 330        | 25       | 25        | 11      | 11       | 352        | 25     | 7,5     | 12       | 29       | 10,5         | 10,5         | 10   |
| IST 095-430-10-10                      | IKT 095-430-10-10                      | 95         | 430        | 25       | 25        | 11      | 11       | 452        | 25     | 7,5     | 12       | 29       | 10,5         | 10,5         | 10   |
| IST 095-530-10-10                      | IKT 095-530-10-10                      | 95         | 530        | 25       | 25        | 11      | 11       | 552        | 25     | 7.5     | 12       | 29       | 10,5         | 10,5         | 10   |
| IST 095-630-10-10                      | IKT 095-630-10-10                      | 95         | 630        | 25       | 25        | 11      | 11       | 652        | 25     | 7,5     | 12       | 29       | 10,5         | 10,5         | 10   |
| IST 120-330-10-10                      | IKT 120-330-10-10                      | 120        | 330        | 30       | 30        | 11      | 14       | 355        | 30     | 7,5     | 12       | 34       | 10,5         | 10.5         | 2    |
| IST 120-430-10-10                      | IKT 120-430-10-10                      | 120        | 430        | 30       | 30        | 11      | 14       | 455        | 30     | 7,5     | 12       | 34       | 10,5         | 10,5         | 2    |
| IST 120-530-10-10                      | IKT 120-530-10-10                      | 120        | 530        | 30       | 30        | 11      | 14       | 555        | 30     | 7,5     | 12       | 34       | 10,5         | 10,5         | 2    |
| IST 120-630-10-10                      | IKT 120-630-10-10                      | 120        | 630        | 30       | 30        | 11      | 14       | 655        | 30     | 7,5     | 12       | 34       | 10,5         | 10,5         | 2    |
| IST 120-730-10-10                      | IKT 120-730-10-10                      | 120        | 730        | 30       | 30        | 11      | 14       | 755        | 30     | 7,5     | 12       | 34       | 10,5         | 10,5         | 2    |
| IST 120-830-10-10                      | IKT 120-830-10-10                      | 120        | 830        | 30       | 30        | 11      | 14       | 855        | 30     | 7,5     | 12       | 34       | 10,5         | 10,5         | 2    |
| IST 150-330-12-12                      | IKT 150-330-12-12                      | 150        | 330        | 30       | 30        | 14      | 14       | 355        | 30     | 10      | 15       | 34       | 12,5         | 12,5         | 2    |
| IST 150-430-12-12                      | IKT 150-430-12-12                      | 150        | 430        | 30       | 30        | 14      | 14       | 455        | 30     | 10      | 15       | 34       | 12,5         | 12,5         | 2    |
| IST 150-530-12-12                      | IKT 150-530-12-12                      | 150        | 530        | 30       | 30        | 14      | 14       | 555        | 30     | 10      | 15       | 34       | 12,5         | 12,5         | 2    |
| IST 150-630-12-12                      | IKT 150-630-12-12                      | 150        | 630        | 30       | 30        | 14      | 14       | 655        | 30     | 10      | 15       | 34       | 12,5         | 12,5         | 2    |
| IST 150-730-12-12                      | IKT 150-730-12-12                      | 150        | 730        | 30       | 30        | 14      | 14       | 755        | 30     | 10      | 15       | 34       | 12,5         | 12,5         | 2    |
| IST 150-830-12-12                      | IKT 150-830-12-12                      | 150        | 830        | 30       | 30        | 14      | 14       | 855        | 30     | 10      | 15       | 34       | 12,5         | 12,5         | 2    |
| IST 185-330-12-12                      | IKT 185-330-12-12                      | 185        | 330        | 30       | 30        | 14      | 14       | 355        | 30     | 11      | 15       | 34       | 12,5         | 12,5         | 2    |
| IST 185-430-12-12                      | IKT 185-430-12-12                      | 185        | 430        | 30       | 30        | 14      | 14       | 455        | 30     | 11      | 15       | 34       | 12,5         | 12,5         | 2    |
| IST 185-530-12-12                      | IKT 185-530-12-12                      | 185        | 530        | 30       | 30        | 14      | 14       | 555        | 30     | 11      | 15       | 34       | 12,5         | 12,5         | 2    |
| IST 185-630-12-12                      | IKT 185-630-12-12                      | 185        | 630        | 30       | 30        | 14      | 14       | 655        | 30     | 11      | 15       | 34       | 12,5         | 12,5         | 2    |
| IST 185-730-12-12                      | IKT 185-730-12-12                      | 185        | 730        | 30       | 30        | 14      | 14       | 755        | 30     | 11      | 15       | 34       | 12,5         | 12,5         | 2    |
| IST 185-830-12-12                      | IKT 185-830-12-12                      | 185        | 830        | 30       | 30        | 14      | 14       | 855        | 30     | 11      | 15       | 34       | 12,5         | 12,5         | 2    |
| IST 240-330-12-12                      | IKT 240-330-12-12                      | 240        | 330        | 30       | 30        | 14      |          | 355        |        | 13      | 17<br>17 | 34       | 12,5         | 12,5         |      |
| IST 240-430-12-12<br>IST 240-530-12-12 | IKT 240-430-12-12<br>IKT 240-530-12-12 | 240<br>240 | 430<br>530 | 30       | 30        | 14      | 14<br>14 | 455<br>555 | 30     | 13      | 17       | 34<br>34 | 12,5<br>12,5 | 12,5         | 2    |
| IST 240-530-12-12                      | IKT 240-530-12-12                      | 240        | 630        | 30       | 30        | 14      | 14       | 655        | 30     | 13      | 17       | 34       | 12,5         | 12,5<br>12,5 | 2    |
| IST 240-630-12-12                      | IKT 240-630-12-12                      | 240        | 730        | 30       | 30        | 14      | 14       | 755        | 30     | 13      | 17       | 34       | 12,5         | 12,5         | 2    |
| IST 240-730-12-12                      | IKT 240-730-12-12                      | 240        | 830        | 30       | 30        | 14      | 14       | 855        | 30     | 13      | 17       | 34       | 12,5         | 12,5         | 2    |
| 131 240-030-12-12                      | IN1 240-030-12-12                      | 240        | 030        | 30       | 30        | 14      | 14       | 000        | 30     | 13      | 17       | 34       | 12,0         | 12,0         |      |